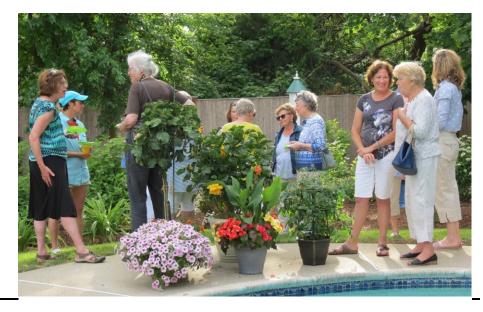

## **Summer tours of members' gardens:**

This summer four of our members opened their gardens to club. Each was unique, reflecting its owner's style and passion, and, based on the thriving vegetables we saw, promised to be delicious as well. Last year we didn't have photos, but this year, we have lots of them, and the plants plus the smiling faces of members show beyond doubt that all the gardens were thoroughly enjoyed by club members. Many thanks to Joanne Rampe, Mary Meehan, Ilana Nir and Joyce Hannaford for their delightful, delicious, and generous hospitality.