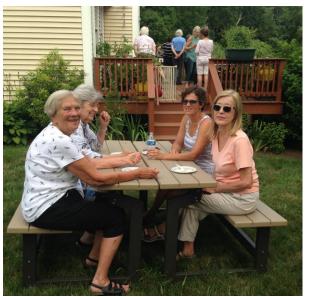

## **Summer tours of members' gardens:**

This summer four of our members opened their gardens to club. Each was unique, reflecting its owner's style and passion, and, based on the thriving vegetables we saw, promised to be delicious as well. Last year we didn't have photos, but this year, we have lots of them, and the plants plus the smiling faces of members show beyond doubt that all the gardens were thoroughly enjoyed by club members. Many thanks to Joanne Rampe, Mary Meehan, Ilana Nir and Joyce Hannaford for their delightful, delicious, and generous hospitality.