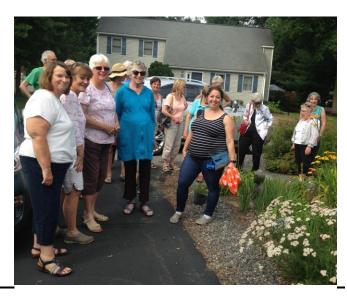

## **Summer tours of members' gardens:**

This summer four of our members opened their gardens to club. Each was unique, reflecting its owner's style and passion, and, based on the thriving vegetables we saw, promised to be delicious as well. Last year we didn't have photos, but this year, we have lots of them, and the plants plus the smiling faces of members show beyond doubt that all the gardens were thoroughly enjoyed by club members. Many thanks to Joanne Rampe, Mary Meehan, Ilana Nir and Joyce Hannaford for their delightful, delicious, and generous hospitality.